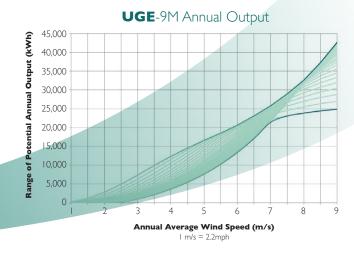

### Performance

Energy Output \_\_\_\_\_\_14,500 kWh/yr (at 5.5 m/s)

Cut-In Wind Speed \_\_\_\_\_3.5 m/s (7.8 mph)

Cut-Out Wind Speed \_\_\_\_30 m/s (67 mph)

Rated RPM \_\_\_\_55 RPM

Survival Wind Speed \_\_\_\_50 m/s (110 mph)

# UGE-9M Power Curve 16 14 12 Suggested Configuration Suggested Configuration Wind Speed (m/s) | m/s = 2.2mph