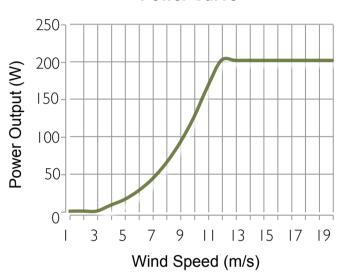

#### **Performance**

Rated Power

Rated Wind Speed

Cut-in Wind Speed

Cut-out Wind Speed

Survival Wind Speed

200 W

12 m/s [26 mph]

2.5 m/s [5.6 mph]

30 m/s [66 mph]

50 m/s [110 mph]

Rated RPM 200 RPM

#### **Power Curve**

1 m/s = 2.2 mph