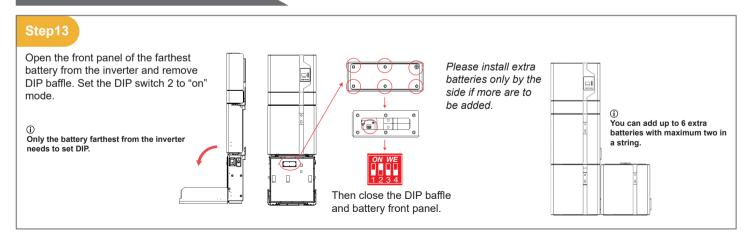

## **DIP SWITCH**

2. If there are two or more than two BAT, DIP switch of BAT should be as below:

| Battery<br>Position | DIP 1 | DIP 1 | DIP 1 | DIP 1 | DIP<br>Switch |
|---------------------|-------|-------|-------|-------|---------------|
| other<br>BAT        | OFF   | OFF   | ON    | OFF   | ON WE         |
| Farthest<br>BAT     | OFF   | ON    | ON    | OFF   | ON WE         |