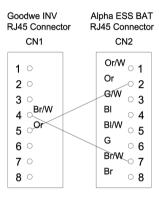

### **CONFIGURATION with GOODWE INVERTER**

### GoodWe (EM, ES, SBP series)

The communication cable between INV and BAT is not regular net cable, it should be as below:

1. If there is only one BAT, DIP switch of BAT should be as below:

| Battery<br>Position | DIP 1 | DIP 1 | DIP 1 | DIP 1 | DIP<br>Switch    |
|---------------------|-------|-------|-------|-------|------------------|
| one BAT             | OFF   | ON    | ON    | OFF   | ON WE<br>1 2 3 4 |