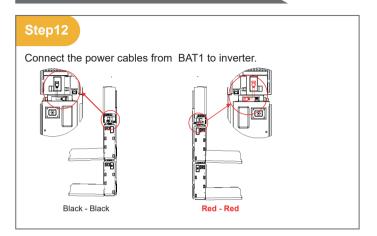

# **Quick Installation Manual** *V02*

BATTERY MODULE SMILE5-BAT



## **PACKING LIST**



## **REMOVING WIRING BAFFLE**





# Unscrew the corner screws and remove the top cover of the battery.

# Connect the power cable at the top of the bottom battery and close the battery front cover. For the new version battery please connect the power cables directly.

**SECURING BATTERY** 





# **INSTALLATION & WIRING**









### **WIRING**

# Step11 Connect the power cables from BAT2 to BAT1.

## **CONFIGURATION with SMILE5-INV**



## **DIP SWITCH**



### **CONFIGURATION with GOODWE INVERTER**

### GoodWe (EM, ES, SBP series)

The communication cable between INV and BAT is not regular net cable, it should be as below:



1. If there is only one BAT, DIP switch of BAT should be as below:

| Battery<br>Position | DIP 1 | DIP 1 | DIP 1 | DIP 1 | DIP<br>Switch    |
|---------------------|-------|-------|-------|-------|------------------|
| one BAT             | OFF   | ON    | ON    | OFF   | ON WE<br>1 2 3 4 |

2. If there are two or more than two BAT, DIP switch of BAT should be as below:

| Battery<br>Position | DIP 1 | DIP 1 | DIP 1 | DIP 1 | DIP<br>Switch |
|---------------------|-------|-------|-------|-------|---------------|
| other<br>BAT        | OFF   | OFF   | ON    | OFF   | ON WE         |
| Farthest<br