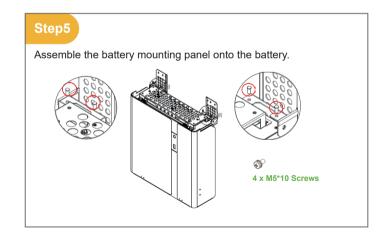

# **Quick Installation Manual** *V02*

BATTERY MODULE SMILE5-BAT



## **PACKING LIST**



## **REMOVING WIRING BAFFLE**





# Unscrew the corner screws and remove the top cover of the battery.

# Connect the power cable at the top of the bottom battery and close the battery front cover. For the new version battery please connect the power cables directly.

**SECURING BATTERY** 





# **INSTALLATION & WIRING**









### **WIRING**

# Step11 Connect the power cables from BAT2 to BAT1.

## **CONFIGURATION with SMILE5-INV**



## **DIP SWITCH**



### **CONFIGURATION with GOODWE INVERTER**

### GoodWe (EM, ES, SBP series)

The communication cable between INV and BAT is not regular net cable, it should be as below:



1. If there is only one BAT, DIP switch of BAT should be as below:

| Battery<br>Position | DIP 1 | DIP 1 | DIP 1 | DIP 1 | DIP<br>Switch    |
|---------------------|-------|-------|-------|-------|------------------|
| one BAT             | OFF   | ON    | ON    | OFF   | ON WE<br>1 2 3 4 |

2. If there are two or more than two BAT, DIP switch of BAT should be as below:

| Battery<br>Position | DIP 1 | DIP 1 | DIP 1 | DIP 1 | DIP<br>Switch |
|-------