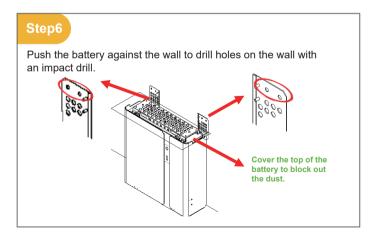

# **Quick Installation Manual** *V02*

BATTERY MODULE SMILE5-BAT



## **PACKING LIST**



## **REMOVING WIRING BAFFLE**





# Unscrew the corner screws and remove the top cover of the battery.

# Connect the power cable at the top of the bottom battery and close the battery front cover. For the new version battery please connect the power cables directly.

**SECURING BATTERY** 





# **INSTALLATION & WIRING**









### **WIRING**

# Step11 Connect the power cables from BAT2 to BAT1.

## **CONFIGURATION with SMILE5-INV**



## **DIP SWITCH**



### **CONFIGURATION with GOODWE INVERTER**

### GoodWe (EM, ES, SBP series)

The communication cable between INV and BAT is not regular net cable, it should be as below:



1. If there is only one BAT, DIP switch of BAT should be as below:

| Battery<br>Position | DIP 1 | DIP 1 | DIP 1 | DIP 1 | DIP<br>Switch    |
|---------------------|-------|-------|-------|-------|------------------|
| one BAT             | OFF   | ON    | ON    | OFF   | ON WE<br>1 2 3 4 |

2. If there are two or more than two BAT, DIP switch of BAT should be as below:

| Battery<br>Position | DIP 1 | DIP 1 | DIP 1 | DIP 1 | DIP<br>Switch |
|---------