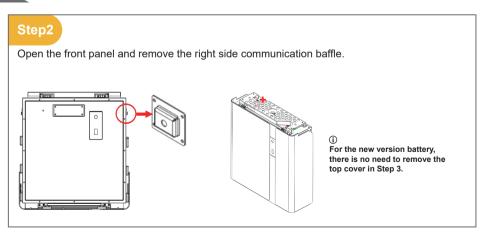

## **REMOVING WIRING BAFFLE**

# Unscrew the corner screws and remove the top cover of the battery.