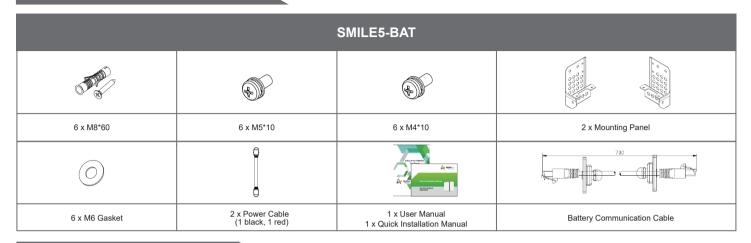

# **Quick Installation Manual** *V02*

BATTERY MODULE SMILE5-BAT



## **PACKING LIST**



## **REMOVING WIRING BAFFLE**





# Unscrew the corner screws and remove the top cover of the battery.

# Connect the power cable at the top of the bottom battery and close the battery front cover. For the new version battery please connect the power cables directly.

**SECURING BATTERY** 





# **INSTALLATION & WIRING**









### **WIRING**

# Step11 Connect the power cables from BAT2 to BAT1.

## **CONFIGURATION with SMILE5-INV**



## **DIP SWITCH**



### **CONFIGURATION with GOODWE INVERTER**

### GoodWe (EM, ES, SBP series)

The communication cable between INV and BAT is not regular net cable, it should be as below:



1. If there is only one BAT, DIP switch of BAT should be as below:

| Battery<br>Position | DIP 1 | DIP 1 | DIP 1 | DIP 1 | DIP<br>Switch    |
|----------------