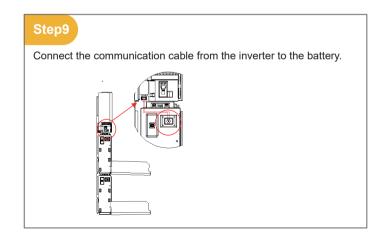

# **Quick Installation Manual** *V02*

BATTERY MODULE SMILE5-BAT



## **PACKING LIST**



## **REMOVING WIRING BAFFLE**





# Unscrew the corner screws and remove the top cover of the battery.

# Connect the power cable at the top of the bottom battery and close the battery front cover. For the new version battery please connect the power cables directly.

**SECURING BATTERY** 





# **INSTALLATION & WIRING**









### **WIRING**

# Step11 Connect the power cables from BAT2 to BAT1.

## **CONFIGURATION with SMILE5-INV**



## **DIP SWITCH**



### **CONFIGURATION with GOODWE INVERTER**

### GoodWe (EM, ES, SBP series)

The communication cable between INV and BAT is not regular net cable, it should be as below:



1. If there is only one BAT, DIP switch of BAT should be as below:

| Battery<br>Position | DIP 1 | DIP 1 | DIP 1 | DIP 1 | DIP<br>Switch    |
|---------------------|-------|-------|-------|-------|------------------|
| one BAT             | OFF   | ON    | ON    | OFF   | ON WE<br>1 2 3 4 |

2. If there are two or more than two BAT, DIP switch of BAT should be as below:

| Battery<br>Position | DIP 1 | DIP 1 | DIP 1 | DIP 1 | DIP<br>Switch |
|---------------------|-------|-------|------