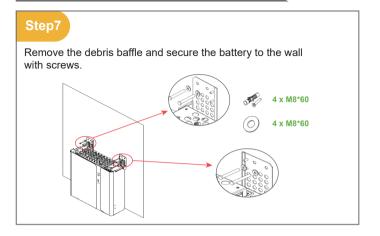

# **Quick Installation Manual** *V02*

BATTERY MODULE SMILE5-BAT



## **PACKING LIST**



## **REMOVING WIRING BAFFLE**





# Unscrew the corner screws and remove the top cover of the battery.

# Connect the power cable at the top of the bottom battery and close the battery front cover. For the new version battery please connect the power cables directly.

**SECURING BATTERY** 





# **INSTALLATION & WIRING**









### **WIRING**

# Step11 Connect the power cables from BAT2 to BAT1.

## **CONFIGURATION with SMILE5-INV**



## **DIP SWITCH**



### **CONFIGURATION with GOODWE INVERTER**

### GoodWe (EM, ES, SBP series)

The communication cable between INV and BAT is not regular net cable, it should be as below:



1. If there is only one BAT, DIP switch of BAT should be as below:

| Battery<br>Position | DIP 1 | DIP 1 | DIP 1 | DIP 1 | DIP<br>Switch    |
|---------------------|-------|-------|-------|-------|------------------|
| one BAT             | OFF   | ON    | ON    | OFF   | ON WE<br>1 2 3 4 |

2. If there are two or more than two BAT, DIP switch of BAT should be as below:

| Battery<br>Position | DIP 1 | DIP 1 | DIP 1 | DIP 1 | DIP<br>Switch |
|---------------------|-------|-------|--