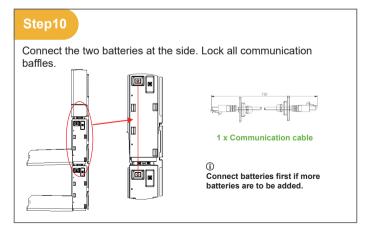

### **WIRING**

<u>(i)</u>

If there are two or more than two BAT, after connecting the power cables, please refer to the following the steps:

- A. Only connect the communication cable between batteries at the first. Turn on the batteries and they will get into standby mode (green light flickering 1s).
- B. Until batteries get into work mode (green light flickering 10s) and then connect the communication cable between BAT and INV.