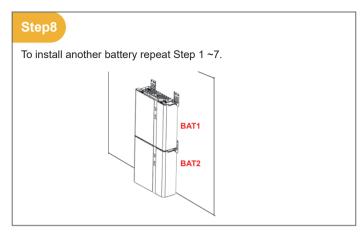

# **INSTALLATION & WIRING**

# Step11 Connect the power cables from BAT2 to BAT1.