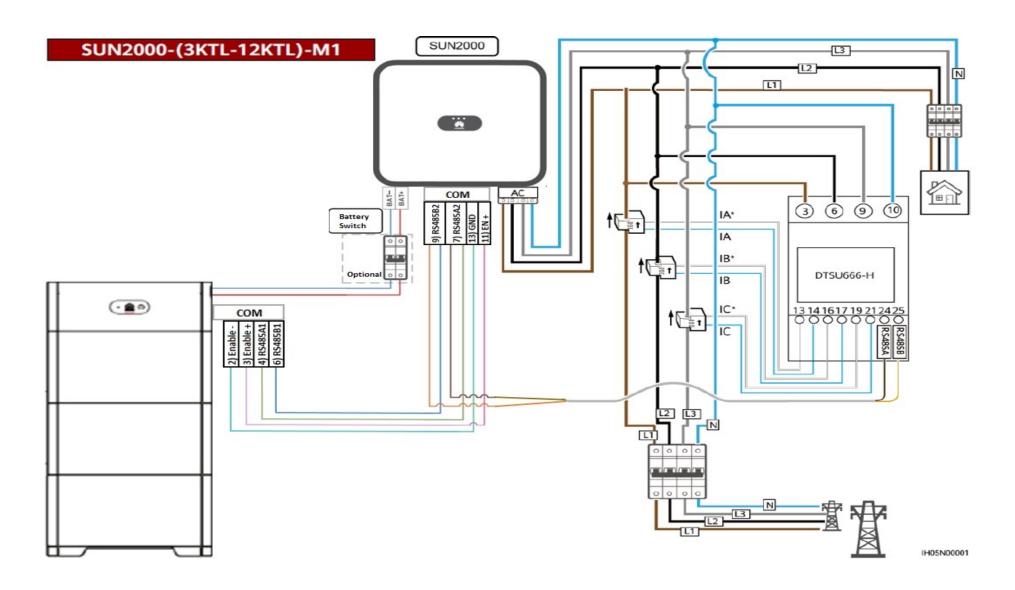

LUNA2000 + Smart Power Sensor Communication Cables Connections with SUN2000 – (2 – 6KTL) – L1 Inverters

**LUNA2000 + Smart Power Sensor Communication Cables Connections with SUN2000 - (3 - 12KTL) - M1 Inverters** 