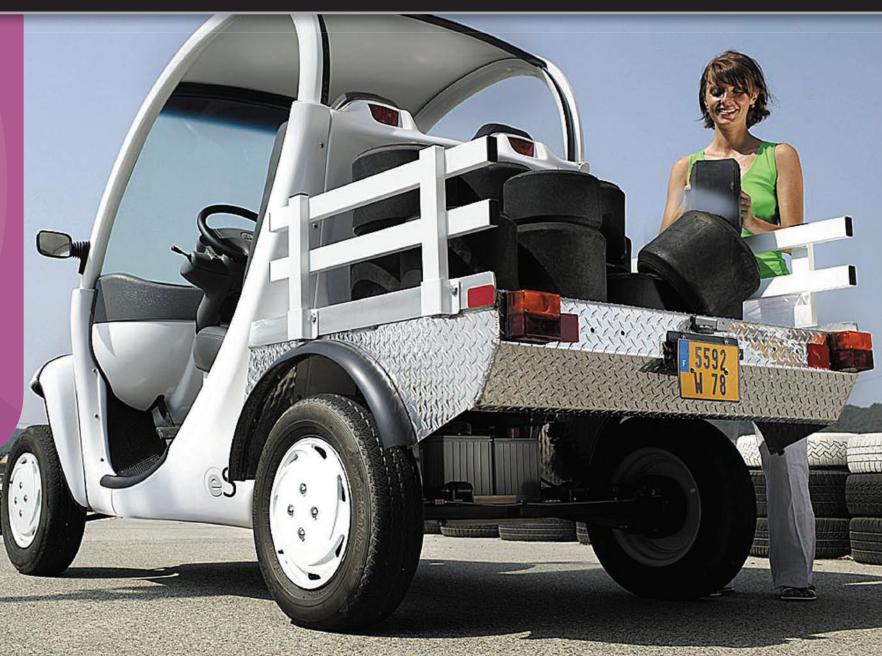

### 2 seat electric utilty vehicle

From its superior maneuverability to its versatility, the GEM eS quietly functions in almost any work environment, including indoors, as it emits no exhaust emissions.

The open, curved cabin provides a spacious interior and the high-level driving position and oversized windscreen gives the driver excellent all-round visibility.

With a maximum payload of 298 KG and a 990mm x 1220mm flat bed its ideal for light industrial or postal use and creates a curious crowd wherever it goes making it ideal for promoting your business too.

The eS has a top speed of up to 30mph and a roaming range of up to 30 miles per charge, which is ideal for most on-site and urban use. Up to 100% corporation tax write-off in year one. Many optional extras are available including a rear mounted enclosed cargo carrier box.