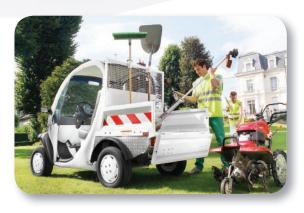

The open, curved cabin provides a spacious interior and the high-level driving position and oversized windscreen gives the driver excellent all-round visibility.

With a maximum payload of 298 KG and a 990mm x 1220mm flat bed its ideal for light industrial or postal use and creates a curious crowd wherever it goes making it ideal for promoting your business too.

The eS has a top speed of up to 30mph and a roaming range of up to 30 miles per charge, which is ideal for most on-site and urban use. Up to 100% corporation tax write-off in year one. Many optional extras are available including a rear mounted enclosed cargo carrier box.

Moving heavy loads with a light footprint