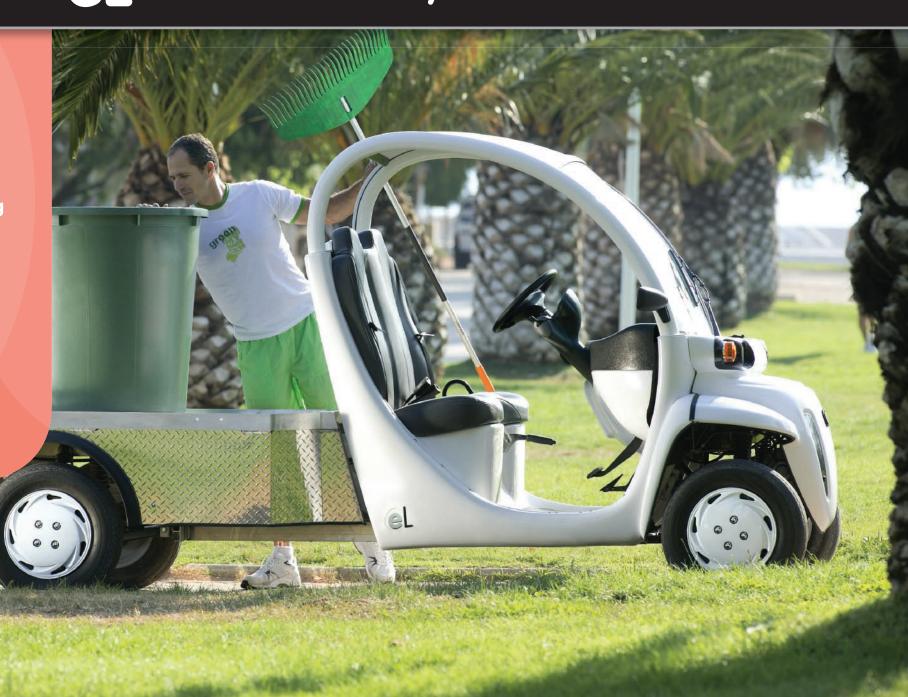

# Move larger loads with a lighter footprint

#### long wheel base electric utility vehicle

From its superior maneuverability to its versatility, the GEM eL quietly functions in almost any work environment, including indoors, as it emits no exhaust emissions.

The open, curved cabin provides a spacious interior and the high-level driving position and oversized windscreen gives the driver excellent all-round visibility.

With a maximum payload of 455 KG and a 1780mm x 1220mm flat bed it's **ideal for carrying bulky and heavy loads**. The open, curved cabin provides a spacious interior and the high-level driving position and oversized windscreen gives the driver excellent all-round visibility.

The eL has a top speed of up to 30mph and a roaming range of up to 30 miles per charge, which is ideal for most on-site and urban use. Up to 100% corporation tax write-off in year one. Many optional extras are available including a rear mounted enclosed cargo box.