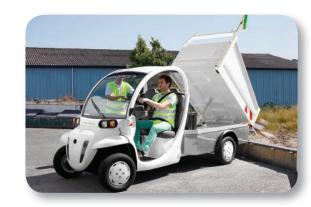

The eL has a top speed of up to 30mph and a roaming range of up to 30 miles per charge, which is ideal for most on-site and urban use. Up to 100% corporation tax write-off in year one. Many optional extras are available including a rear mounted enclosed cargo box.