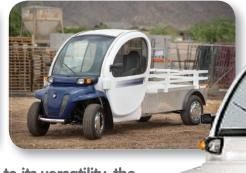

The open, curved cabin provides a spacious interior and the high-level driving position and oversized windscreen gives the driver excellent all-round visibility.

With a maximum payload of 455 KG and a 1780mm x 1220mm flat bed it's **ideal for carrying bulky and heavy loads**. The open, curved cabin provides a spacious interior and the high-level driving position and oversized windscreen gives the driver excellent all-round visibility.