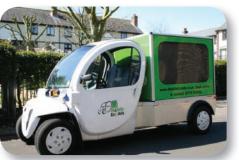

The eL has a top speed of up to 30mph and a roaming range of up to 30 miles per charge, which is ideal for most on-site and urban use. Up to 100% corporation tax write-off in year one. Many optional extras are available including a rear mounted enclosed cargo box.