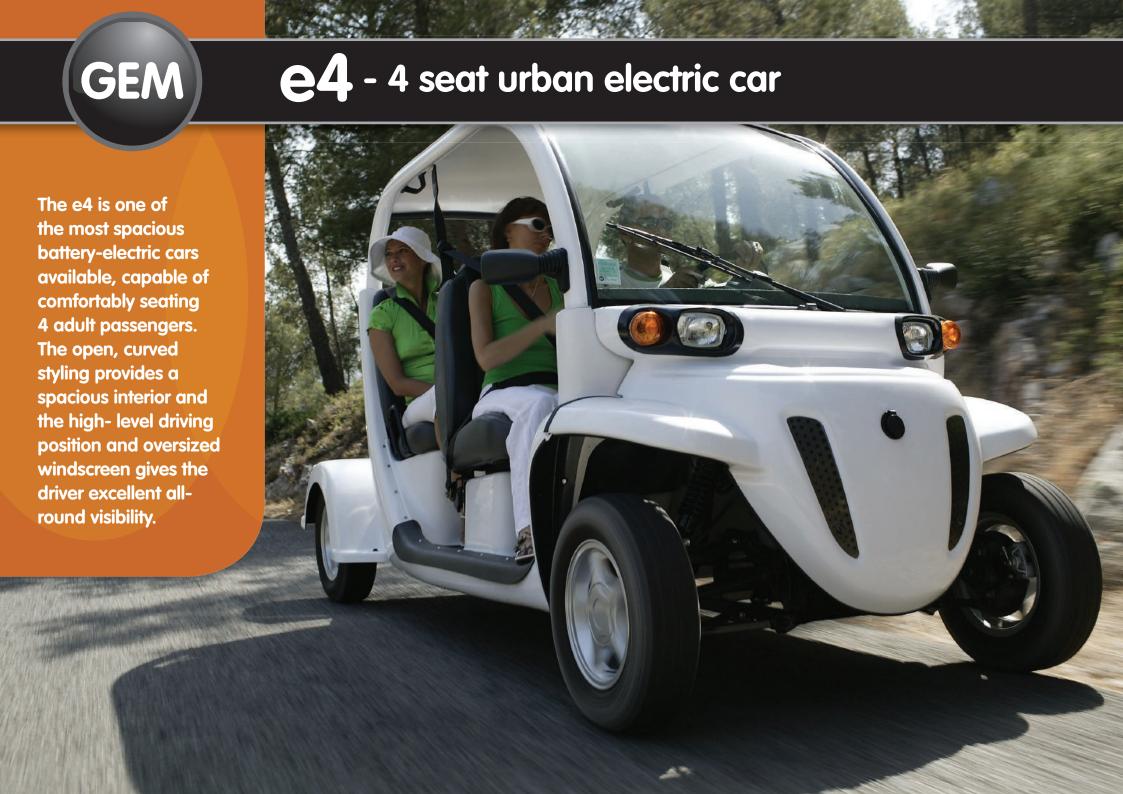

## 4 seat urban electric car

The GEM e4 has an astonishing 78 cubic feet of passenger cabin space and the optional rearmounted Trunkback® or Stakeback® give class leading luggage and load space.

The e4 is the **ideal transport solution** for families or businesses looking to reduce their carbon footprint. It makes light work of moving people around any business or urban environment and creates a curious crowd wherever it goes making it ideal for use as a promotional vehicle.