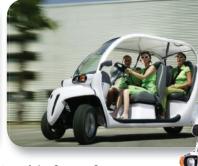

## 4 seat urban electric car

The GEM e4 has an astonishing 78 cubic feet of passenger cabin space and the optional rearmounted Trunkback® or Stakeback® give class leading luggage and load space.

The e4 is the **ideal transport solution** for families or businesses looking to reduce their carbon footprint. It makes light work of moving people around any business or urban environment and creates a curious crowd wherever it goes making it ideal for use as a promotional vehicle.