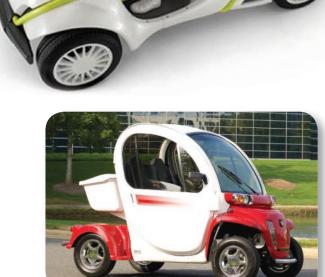

#### 2 seat urban electric car

With its innovative design and superior engineering, the GEM e2 battery-electric vehicle offers the most proven technology and cabin space in its class.

The open, curved styling provides a **spacious interior** and the high-level driving position and oversized windscreen gives the driver excellent all-round visibility. An optional rear-mounted Trunkback® or Stakeback® give **exceptional luggage and load space**.

Restaurant and takeaway business owners can transform the **e2** into a **versatile delivery vehicle** by adding a rear-mounted thermo-insulated box which is ideal for keeping take-out meals hot or ice creams and cold drinks cold making the **e2** the perfect vehicle for mobile vending or brand sampling.