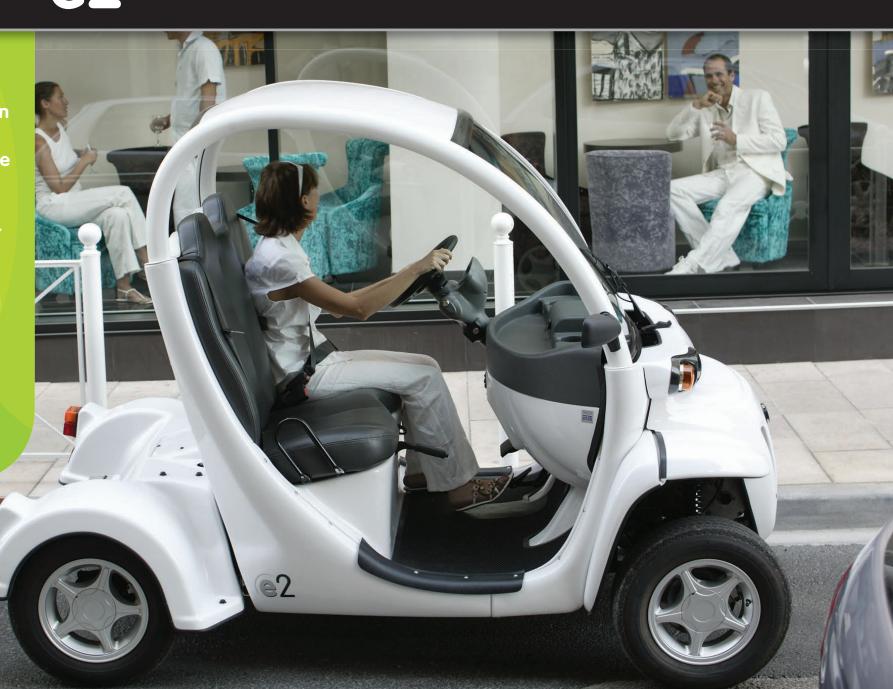

## e2 - 2 seat urban electric car

The e2 is the ideal urban transport solution for people looking to reduce their carbon footprint. It is also ideal for small or large businesses that are looking to make deliveries, short city trips or use promotional vehicles in a more sustainable way.

#### 2 seat urban electric car

With its innovative design and superior engineering, the GEM e2 battery-electric vehicle offers the most proven technology and cabin space in its class.

The open, curved styling provides a **spacious interior** and the high-level driving position and oversized windscreen gives the driver excellent all-round visibility. An optional rear-mounted Trunkback® or Stakeback® give **exceptional luggage and load space**.