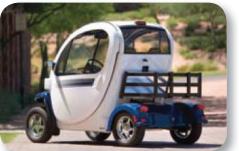

#### 2 seat urban electric car

With its innovative design and superior engineering, the GEM e2 battery-electric vehicle offers the most proven technology and cabin space in its class.

The open, curved styling provides a **spacious interior** and the high-level driving position and oversized windscreen gives the driver excellent all-round visibility. An optional rear-mounted Trunkback® or Stakeback® give **exceptional luggage and load space**.

Restaurant and takeaway business owners can transform the **e2** into a **versatile delivery vehicle** by adding a rear-mounted thermo-insulated box which is ideal for keeping take-out meals hot or ice creams and cold drinks cold making the **e2** the perfect vehicle for mobile vending or brand sampling.