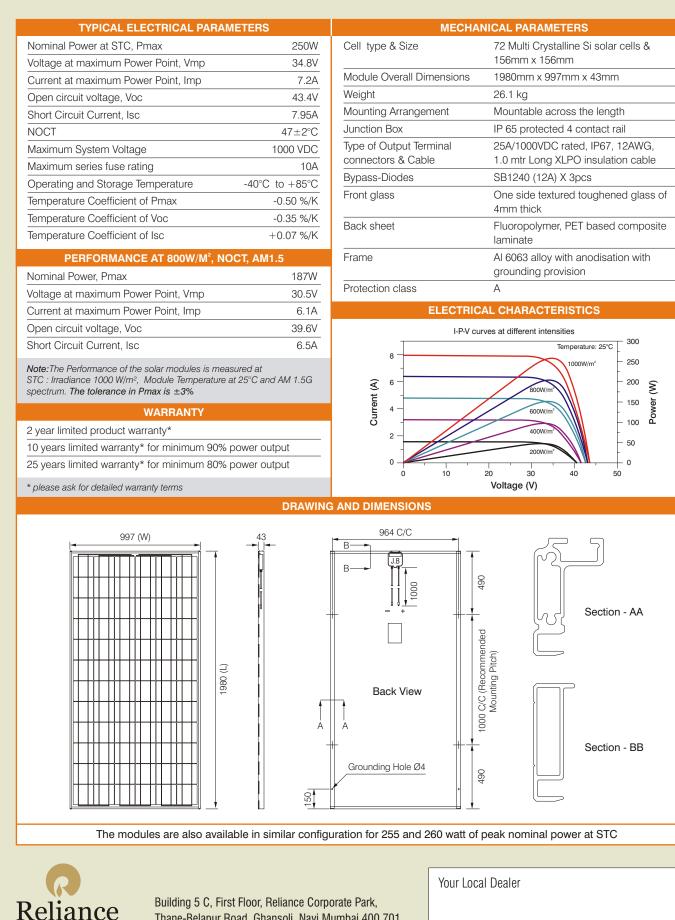

### High Efficiency :

300

250

<sup>200</sup> §

150 **ð** 

100 ŭ

50

Section - AA

Section - BB

NS

- Usage of high efficient cells
- Acid texturised solar cells
- Fine silver grid lines
- Fully covered back surface field
- Optimized anti reflective coating on cells
- One side textured, tempered glass increases light absorption & efficiency
- Tight tolerance in power ± 3%