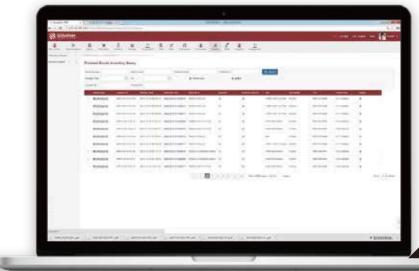

### REAL-TIME MONITORED AND RECORDED >>>

Seraphim employs strict manufacturing management and end-to-end quality control. With an in-house developed ERP system, we track every production step of every module component from incoming material quality control, to online production, OBA test and delivery status, etc. The ERP system implements a unique bar code for each module component. Information such as raw material suppliers, production workers, quality testing results, and production details are all accessible online through our ERP system. This data will be kept on our server for client's access. Our product monitoring system allows us to track and take responsibility for product quality. It also enables customers to log in via Internet to retrieve real-time module production data. In the long run, this enables us to track back products' records in a database, which gives us the ability to further improve product quality.

### **BENEFITS FOR SERAPHIM**

Simplify production process, improve production efficiency

Enhance product quality while dramatically

Improve utilization rate of corporate resources and assets

Guarantee customer trust with transparent and traceable production process